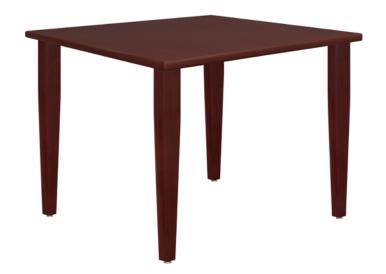

### Statement of Line

**30542BH** 42W 42D 29.75H

28.5 Clearance Height

42W 42D 31.75H 30.5 Clearance Height

**30662BH** 42W 42D 29.75H 28.5 Clearance Height

**32662BH** 42W 42D 31.75H 30.5 Clearance Height

42W 42D 29.75H 28.5 Clearance Height

**32862BH** 42W 42D 31.75H 30.5 Clearance Height

**30762BH** 42W 42D 29.75H 28.5 Clearance Height

42W 42D 29.75H 28.5 Clearance Height

\*To see additional versions of this collection go to www.kwalu.com/product/benessere-shaker-table-legs