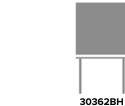

### Statement of Line

**30542BH** 42W 42D 29.75H

28.5 Clearance Height

42W 42D 31.75H 30.5 Clearance Height

**30662BH** 42W 42D 29.75H 28.5 Clearance Height

**32662BH** 42W 42D 31.75H 30.5 Clearance Height

42W 42D 29.75H 28.5 Clearance Height

**32862BH** 42W 42D 31.75H 30.5 Clearance Height

**30762BH** 42W 42D 29.75H 28.5 Clearance Height

42W 42D 29.75H 28.5 Clearance Height

\*To see additional versions of this collection go to www.kwalu.com/product/benessere-shaker-table-legs