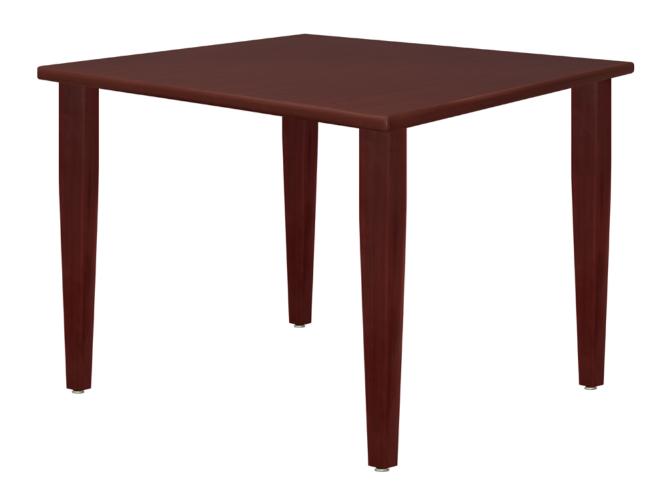

# benessere Shaker Behavioral Tables

Benessere Shaker Behavioral Dining Table legs are constructed with steel reinforcement, completely tamper-proof and available in standard and wheel chair heights. The Shaker style features a classic tapered shape design and may be mounted to the floor.

Model: 30562BH 42W 42D 29.75H 28.5 Clearance Height