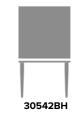

### Statement of Line

**30542BH** 42W 42D 29.75H

28.5 Clearance Height

42W 42D 31.75H 30.5 Clearance Height

**30662BH** 42W 42D 29.75H 28.5 Clearance Height

**32662BH** 42W 42D 31.75H 30.5 Clearance Height