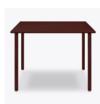

# benessere Shaker Behavioral Tables

Benessere Shaker Behavioral Dining Table legs are constructed with steel reinforcement, completely tamper-proof and available in standard and wheel chair heights. The Shaker style features a classic tapered shape design and may be mounted to the floor.

Model: 30562BH 42W 42D 29.75H 28.5 Clearance Height