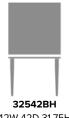

### Statement of Line

**30542BH** 42W 42D 29.75H

28.5 Clearance Height

42W 42D 31.75H 30.5 Clearance Height

**30662BH** 42W 42D 29.75H 28.5 Clearance Height

**32662BH** 42W 42D 31.75H 30.5 Clearance Height