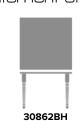

### Statement of Line

**30542BH** 42W 42D 29.75H

28.5 Clearance Height

42W 42D 31.75H 30.5 Clearance Height

**30662BH** 42W 42D 29.75H 28.5 Clearance Height

**32662BH** 42W 42D 31.75H 30.5 Clearance Height

42W 42D 29.75H 28.5 Clearance Height

**32862BH** 42W 42D 31.75H 30.5 Clearance Height

**30762BH** 42W 42D 29.75H 28.5 Clearance Height

42W 42D 29.75H 28.5 Clearance Height

\*To see additional versions of this collection go to www.kwalu.com/product/benessere-shaker-table-legs